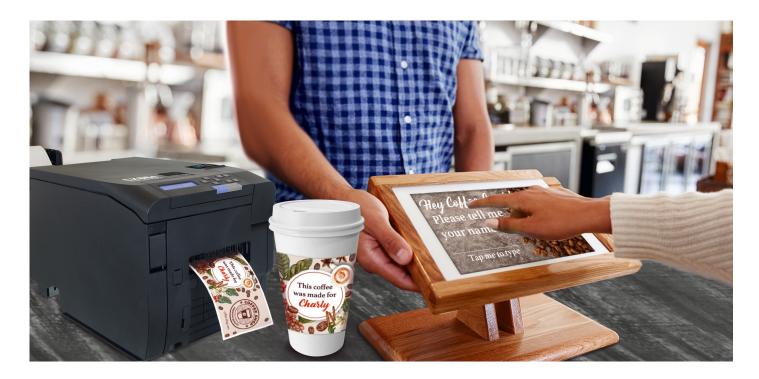

Whether they are vouchers, coupons, value-added receipts, ID tags with photos, visitor badges, price and promotion stickers, pasted labels, sleeves, loop ribbons or labels for cardboards and boxes, the DTM CX86e makes it fast and easy to print high-quality full-colour labels and tags for signage and product identification that will attract customer attention and increase sales.

Due the compact size the CX86e is ready to use everywhere and easy to transport. It can be used in a variety of ways, including personalisation. Take your advertising campaigns, stalls and fairs to a new level by enabling customers to add personalisation on-site.