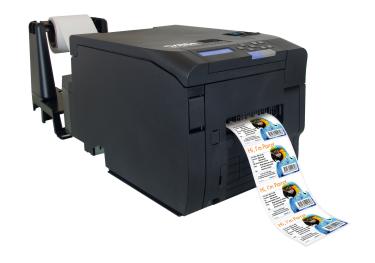

## DTM CX86e Colour Tag Printer

The fast and compact printing solution for production, POS and POI applications

The DTM CX86e is the world's smallest LED dry toner colour label printer and helps companies to produce versatile and professional colour labels and tags that maximize advertising impact vs. standard black and white thermal prints.